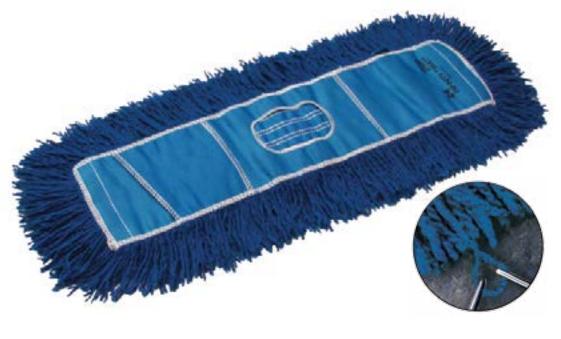

## Superior Performance and Durability

Infinity Twist dust mops offer top performance and unparalleled durability. Its cotton/synthetic blend is tightly twisted to the backing, preventing snagging and fraying. Infinity Twist yarn provides optimum coverage and the looped ends prevent catching on furniture and other obstacles. This dust mop is pre-laundered at the factory and its unique design withstands repeated laundering. Date coding assists with inventory records and tracks the lifetime of the mop. The Infinity Twist dust mop is excellent for hospitals, restaurants, schools and warehouses.

## Features and Benefits

First-patented Infinity Twist yarn provides enhanced absorption

Mop is available in natural, yellow, orange, red, blue or green to easily identify assigned usage areas

- Effective for normal industrial use
- Comes pre-laundered and ready to use
- Strong synthetic backing resists tearing, shrinking or fading
- Date coded to measure product life
- Custom imprinting is available
- Launderable
- Available in sizes from 12" to 72" at 5" width